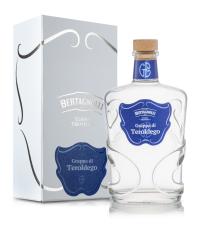

# Grappa Teroldego Trentino Bianca (42% Vol. - 0.70 Lt) AST E

A refined grappa that best expresses the soft essence of the best Teroldego Trentino grapes from the Piana Rotaliana, the main grape of our region.

#### **PRODUCT**

Article Code: GR070MO18E

Article Description: Grappa Teroldego Trentino Bianca

(42% Vol. - 0.70 Lt) AST E F.to/Cap: 0.70 lt Alchool: 42 % Vol.

Case: Elegant Cardboard Box